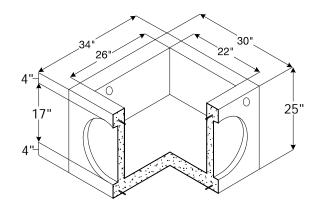

### **Precast Base**

- Base unit has four-way knock outs provided for pipe entry
- 1100 lbs
- 1½ inch hole on each side for handling