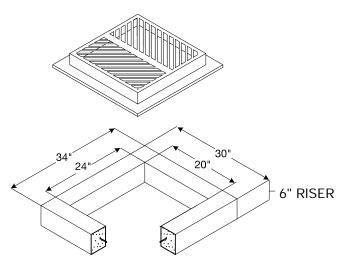

#### Reinforcing

- ASTM A-615
- All components
- #3 grade 60 reinforcing bar

#### **6 Inch Riser**

300 lbs

### **12 Inch Riser**

600 lbs

### **Precast Base**

- Base unit has four-way knock outs provided for pipe entry
- 1100 lbs
- 1½ inch hole on each side for handling

## **Conformity Standards**

- Washington State APWA / WSDOT Standard Specifications
- WSDOT B-25.60-02

# Catch Basin Products

Curb Inlet Type 26 WSDOT B-25.60-02







Note: Drawings not to scale



Shope Concrete, LLC 1618 East Main Avenue Puyallup, WA 98372-3142 (253) 848-1551 Fax Line 1 (253) 845-0292 Fax Line 2 (253) 864-6172

www.shopeconcrete.com



1-800-422-7560 [TOLL FREE]