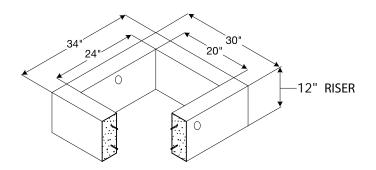

#### Reinforcing

- ASTM A-615
- All components
- #3 grade 60 reinforcing bar

#### **6 Inch Riser**

300 lbs

### **12 Inch Riser**

600 lbs

### **Precast Base**

- Base unit has four-way knock outs provided for pipe entry
- 1100 lbs
- 1½ inch hole on each side for handling

## **Conformity Standards**

- Washington State APWA / WSDOT Standard Specifications
- WSDOT B-25.60-02

# Catch Basin Products

Curb Inlet Type 26 WSDOT B-25.60-02







Note: Drawings not to scale



Shope Concrete, LLC 1618 East Main Avenue Puyallup, WA 98372-3142 (253) 848-1551 Fax Line 1 (253) 845-0292 Fax Line 2 (253) 864-6172

www.shopeconcrete.com



1-800-422-7560 [TOLL FREE]